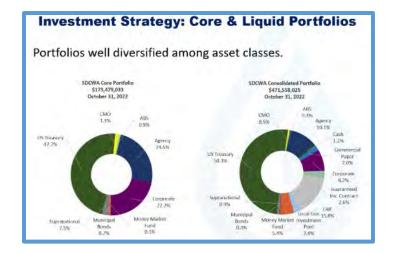

annually reviews, updates and adopts its Policy and submits a monthly Treasurer's Report to the Board.
- On November 11, 2021, the Board approved the updated Annual Statement of Investment Policy for Calendar Year 2022.

#### FY2023 Market Conditions & Portfolio Performance

- · CPI Inflation was 7.7% for October 2022.
- The Federal Reserve has hiked short term interest rates 6 times in 2022 to a target range of 3.75 – 4.00% to rein in persistent, elevated inflation.
- The strategy focus is on a well-diversified portfolio of highquality investments.
- In August 2022, \$17 million invested into a Targeted Maturity Liquidity Portfolio to take advantage of higher short-term interest rates.
- Core funds have been invested into 5-7-year government securities locking in higher interest rates.





# **Annual Statement of Investment Policy Changes**

- The Annual Statement of Investment Policy for Calendar Year 2023 is updated to reflect current best practices and ensure consistency with California Government Code.
- Policy updated to include a Table of Contents.
- Policy language updated to include changes to Mutual Fund investigation and due diligence (page 117).
- The Water Authority's Policy remains moderately more conservative than California Government Code.

Committee adopted the Annual Statement of Investment Policy, as amended, and continue to delegate authority to the Treasurer to invest Water Authority funds for Calendar Year 2023.



# October 2022 PLA Recap

- Board approved five-year Project Labor Agreement
  - CIP project construction minimum threshold set at \$1 m