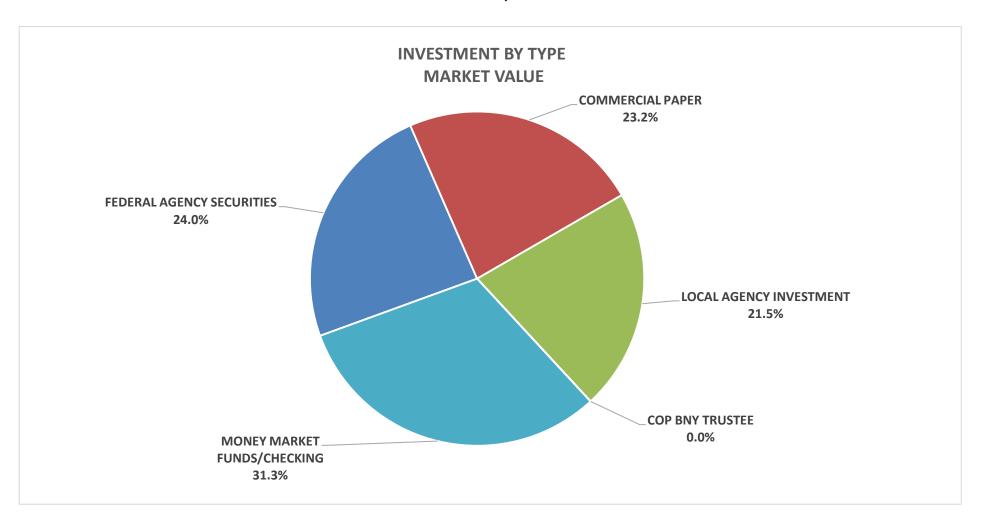

|

#### **CASH AND INVESTMENT SUMMARY (Total)**

June 30, 2022



CASH AND INVESTMENT SUMMARY (excluding COP Funds)
June 30, 2022



#### MAJOR INVESTMENT YIELD COMPARISONS

June 30, 2022



| Month-Year       | L. A.                    | I. F.            | P . F. M.                |                  |  |  |  |
|------------------|--------------------------|------------------|--------------------------|------------------|--|--|--|
|                  | BALANCE                  | INTEREST         | BALANCE                  | INTEREST         |  |  |  |
|                  |                          | Yield at Cost    |                          | Yield at Cost    |  |  |  |
| Jul-17           | 21,289,692               | 1.051%           | 44,391,070               | 1.420%           |  |  |  |
| Aug-17           | 21,289,692               | 1.084%