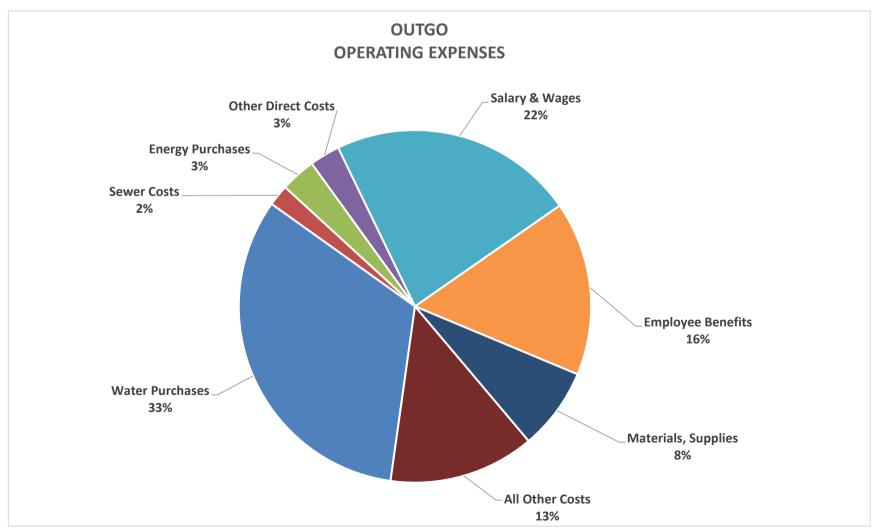

#### 9. AUDITED FINANCIAL STATEMENTS FOR FISCAL YEAR END (FYE) JUNE 30, 2022

Kevin Woo, Accounting Manager, shared that the District has a financial audit each year as a part of the standard business practices and introduced Coley Delaney from the Pun Group to review the audit details and results.

Coley Delaney discussed management responsibilities before, during, and after the audit to include preparing and presenting financial statements, designing, implementing, and maintaining internal controls. He explained the responsibilities of the auditors to perform the audit in conformity with Auditing Standards Generally Accepted in the United States and reviewed the four phases of the audit process. He reviewed GASB Statement No. 87: Leases, which was determined to have a significant impact on the District's financial reporting and will show on the District's balance sheet and footnote disclosure. He provided an overview of the District's financial statements with a fully comparative model between fiscal years 2022 and 2021 and reviewed the key financial indicators of the District compared to 10 other local districts between 2019 and 2023. In closing, Mr. Delaney reviewed the audit results showing the District's financial statements are fairly presented in all material respects, significant accounting policies have been consistently applied, estimates are reasonable, and disclosure are properly reflected in the financial statements and noted that the auditors found no disagreements with management, no material weaknesses or significant deficiencies in internal controls, and no accounting issues were noted.