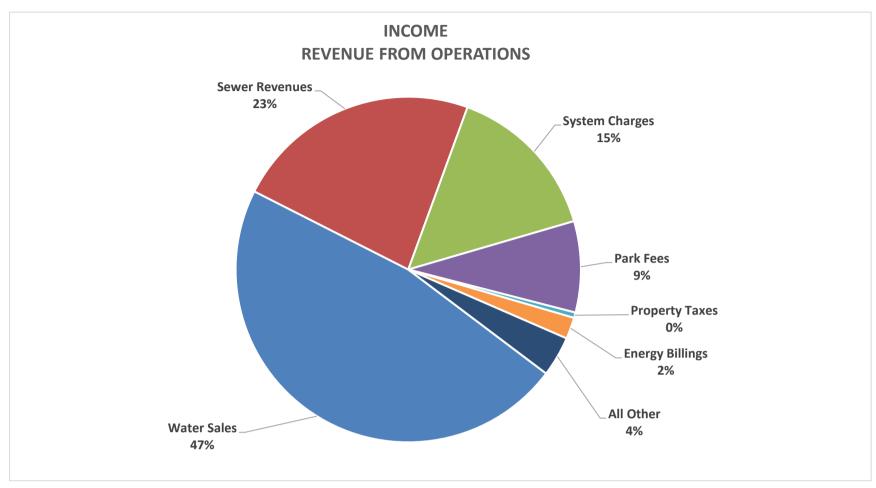

#### 9. AUDITED FINANCIAL STATEMENTS FOR FISCAL YEAR END (FYE) JUNE 30, 2022

Kevin Woo, Accounting Manager, shared that the District has a financial audit each year as a part of the standard business practices and introduced Coley Delaney from the Pun Group to review the audit details and results.

Coley Delaney discussed management responsibilities before, during, and after the audit to include preparing and presenting financial statements, designing, implementing, and maintaining internal controls. He explained the responsibilities of the auditors to perform the audit in conformity with Auditing Standards Generally Accepted in the United States and reviewed the four phases of the audit process. He reviewed GASB Statement No. 87: Leases, which was determined to have a significant impact on the District's financial reporting and will show on the District's balance sheet and footnote disclosure. He provided an overview of the District's financial statements with a fully comparative model between fiscal years 2022 and 2021 and reviewed the key financial indicators of the District compared to 10 other local districts between 2019 and 2023. In closing, Mr. Delaney reviewed the audit results showing the District's financial statements are fairly presented in all material respects, significant accounting policies have been consistently applied, estimates are reasonable, and disclosure are properly reflected in the financial statements and noted that the auditors found no disagreements with management, no material weaknesses or significant deficiencies in internal controls, and no accounting issues were noted.