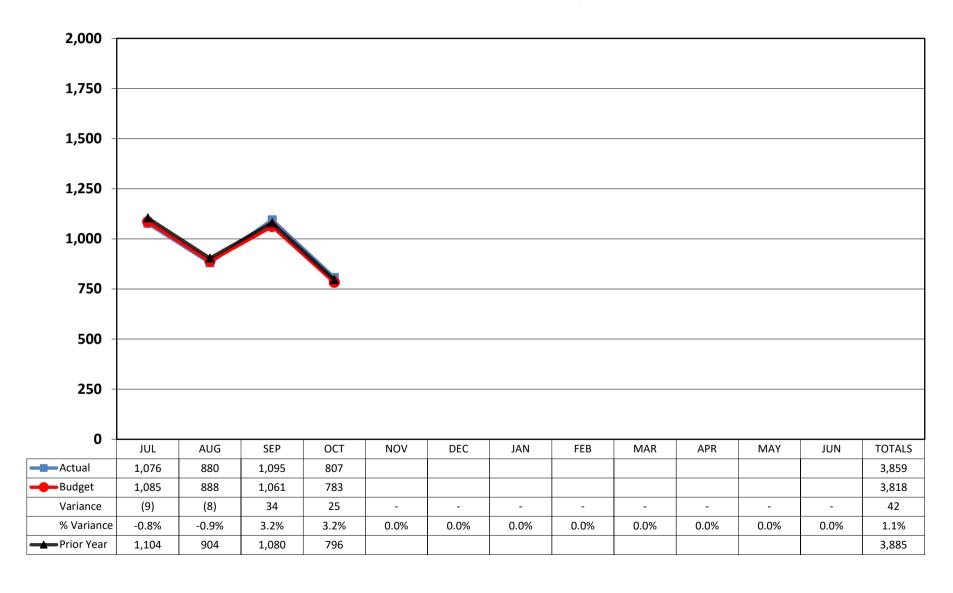

#### 12. INFORMATIONAL REPORTS

- A. Finance and Treasurer's Report for the twelve months ended June 30, 2022 (audited)
- B. Finance and Treasurer's Report for the four months ended October 31, 2022