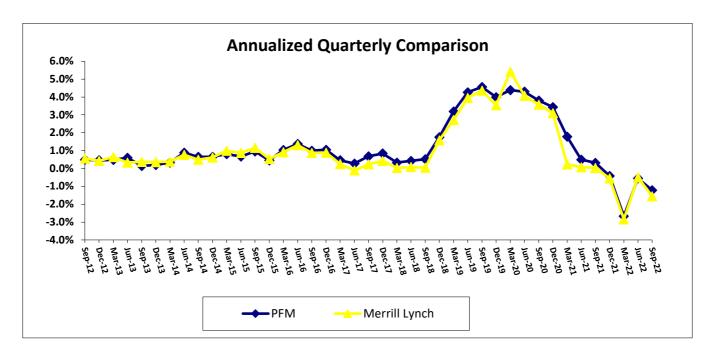

| 54,337,062               | 0.868          |
| May-22           | 24,836,186               | 0.684%           | 54,857,020               | 0.971          |
| Jun-22           | 24,516,431               | 0.861%           | 53,951,123               | 1.051          |
| Jul-22           | 24,882,685               | 1.090%           | 54,453,919               | 1.136          |
| Aug-22           | 24,882,685               | 1.276%           | 54,114,841               | 1.322          |
| Sep-22           | 24,882,685               | 1.513%           | 53,295,823               | 1.445          |
| Oct-22           | 24,967,351               | 1.772%           | 53,404,302               | 1.612          |

PFM Performance vs Merrill Lynch 1 to 3 Yr Treasury Index October 31, 2022



| As of   | PF | M        | Merri | ll Lynch  |
|---------|----|----------|-------|-----------|
| Quarter |    | h Return |       | th Return |
| Ending  |    |          |       |           |
| Sep-12  |    | 0.49%    |       | 0.56%     |
| Dec-12  |    | 0.46%    |       | 0.43%     |
| Mar-13  |    | 0.48%    |       | 0.64%     |
| Jun-13  |    | 0.60%    |       | 0.33%     |
| Sep-13  |    | 0.14%    |       | 0.37%     |
| Dec-13  |    | 0.20%    |       | 0.36%     |
| Mar-14  |    | 0.33%    |       | 0.38%     |
| Jun-14  |    | 0.89%    |       | 0.76%     |
| Sep-14  |    | 0.65%    |       | 0.50%     |
| Dec-14  |    | 0.66%    |       | 0.62%     |
| Mar-15  |    | 0.80%    |       | 1.00%     |
| Jun-15  |    | 0.67%    |       | 0.88%     |
| Sep-15  |    | 0.96%    |