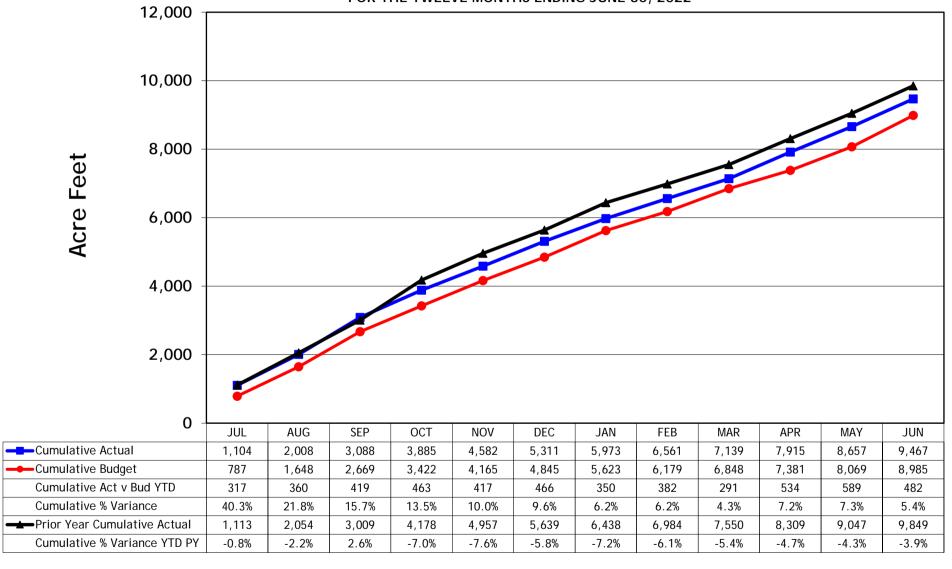

| 5,926            | 5,418          | 508              | 3,923        | 3,567            | 356             | 9,849          | 8,985            | 864                                          | 9.6%                  |
| <u> </u>                    | -                | -              |                  | -            | <u>-</u>         |                 | -              | -                | <u>.                                    </u> |                       |

# PADRE DAM MUNICIPAL WATER DISTRICT POTABLE WATER SALES GRAPH ACTUAL TO BUDGET COMPARISON - UNITS IN ACRE FEET FOR THE TWELVE MONTHS ENDING JUNE 30, 2022



# PADRE DAM MUNICIPAL WATER DISTRICT POTABLE WATER SALES GRAPH CUMULATIVE ACTUAL TO BUDGET COMPARISON - UNITS IN ACRE FEET FOR THE TWELVE MONTHS ENDING JUNE 30, 2022



# STATEMENT OF OPERATIONS

ACTUAL

PRIOR YR

**ACTUALS** 

\$

**RECYCLED WATER** 

**Income (Loss) from Operations:** 

FOR TWELVE MONTHS ENDING JUNE 30, 2022

YEAR - TO - DATE

BUDGET

VARIANCE

PRIOR YR

Favor/(Unfavor)

**BUDGET** 

Favor/(Unfavor)

| evenues: