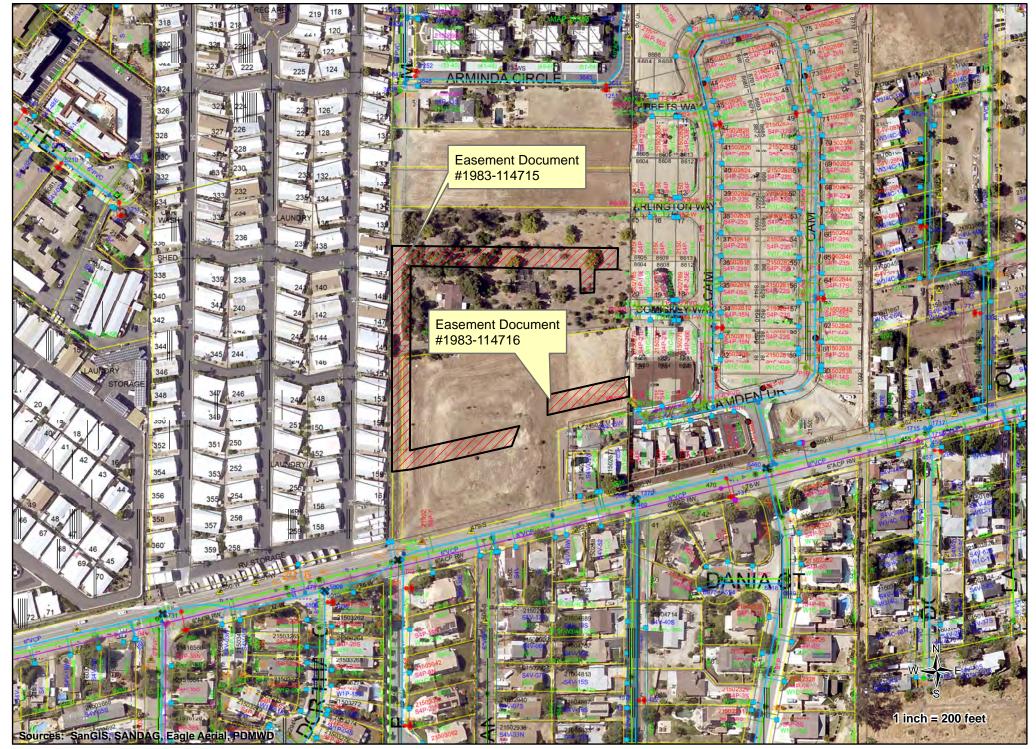

#### **BOARD AGENDA REPORT**

Meeting Date: 12-07-2022

Dept. Head: Jeff Moneda

Submitted by: Tom Martin

Department: Engineering

**Approved by:** Kyle Swanson, CEO/GM

**SUBJECT:** QUITCLAIM OF WATER AND SEWER EASEMENTS ON PARCEL APNS 383-112-32 & 55

#### **RECOMMENDATION(S):**

Adopt resolution approving a full quitclaim for easement document no. 1983-114716 and a partial quitclaim for easement document no. 1983-114715 located on APN 383-112-32-00 and APN 383-112-55-00.

#### **EXECUTIVE SUMMARY:**

On April 11, 1983, Padre Dam Municipal Water District accepted three easements for water and sewer facilities on private property in anticipation of future development. The property was not developed and the easements were never utilized. The property was sold and the current owner has an approved tentative map, prepared construction plans, and asked Padre Dam to quitclaim the easements. The areas to be quitclaimed are located on the properties identified by APNs 383-112-32 & 55, owned by MG Grant Real Estate Inc. and Prospect Estates II LLC. Staff have reviewed the water and sewer facilities within the area and agree that the existing easements are no longer necessary to serve the development but determined that it would be beneficial to retain prior rights in the future right-of-way on Marrokal Lane.

Consequently, one easement will be entirely quitclaimed, and one will be partially quitclaimed. The third easement is exclusively in the right-of-way and will not be quitclaimed. The approved tentative map will grant new water and sewer easements on the property and dedicate Marrokal Lane as a public street to serve the proposed development.

#### **RECOMMENDATION(S)**:

Adopt resolution approving a full quitclaim for easement document no. 1983-114716 and a partial quitclaim for easement document no. 1983-114715 located on APN 383-112-32-00 and APN 383-112-55-00.