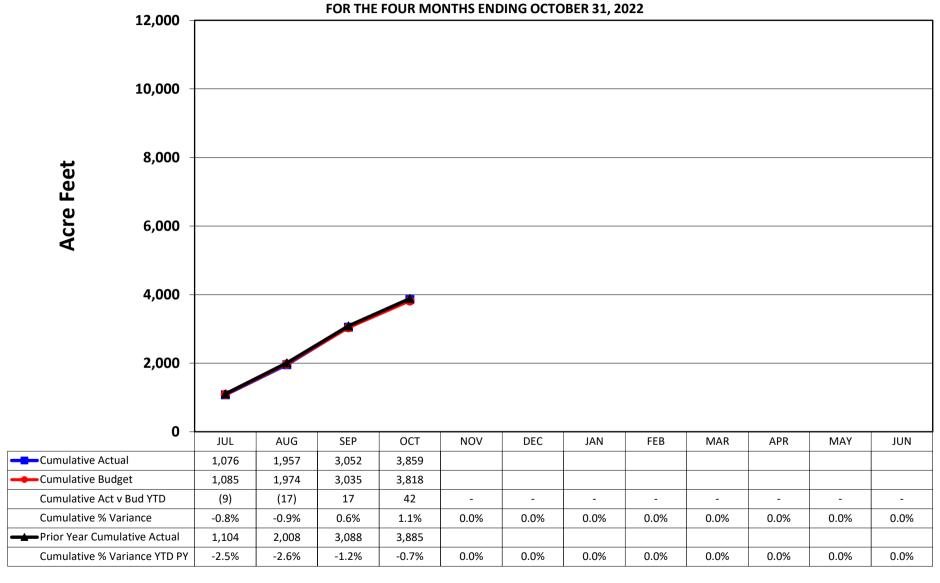

#### 12. INFORMATIONAL REPORTS

- A. Finance and Treasurer's Report for the twelve months ended June 30, 2022 (audited)
- B. Finance and Treasurer's Report for the four months ended October 31, 2022