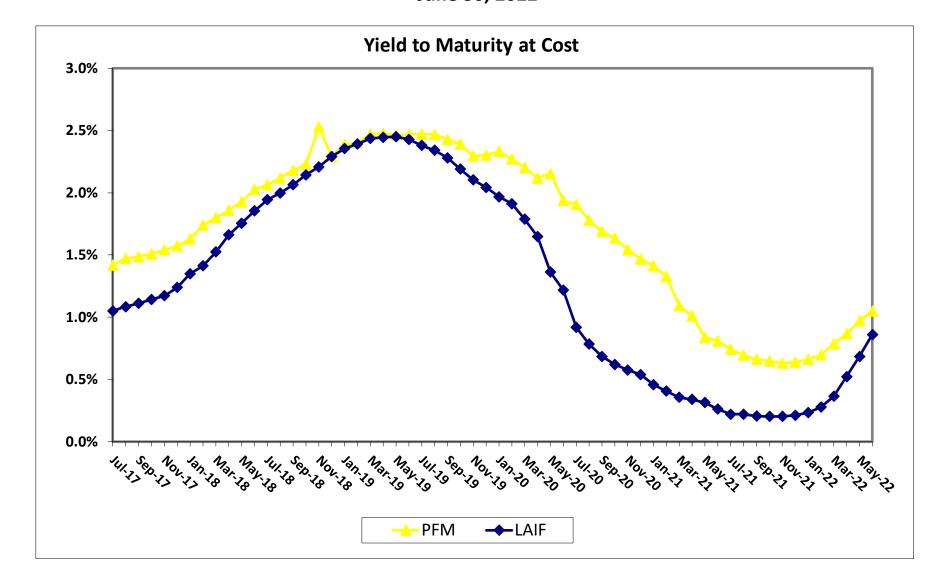

#### 9. AUDITED FINANCIAL STATEMENTS FOR FISCAL YEAR END (FYE) JUNE 30, 2022

Kevin Woo, Accounting Manager, shared that the District has a financial audit each year as a part of the standard business practices and introduced Coley Delaney from the Pun Group to review the audit details and results.

Coley Delaney discussed management responsibilities before, during, and after the audit to include preparing and presenting financial statements, designing, implementing, and maintaining internal controls. He explained the responsibilities of the auditors to perform the audit in conformity with Auditing Standards Generally Accepted in the United States and reviewed the four phases of the audit process. He reviewed GASB Statement No. 87: Leases, which was determined to have a significant impact on the District's financial reporting and will show on the District's balance sheet and footnote disclosure. He provided an overview of the District's financial statements with a fully comparative model between fiscal years 2022 and 2021 and reviewed the key financial indicators of the District compared to 10 other local districts between 2019 and 2023. In closing, Mr. Delaney reviewed the audit results showing the District's financial statements are fairly presented in all material respects, significant accounting policies have been consistently applied, estimates are reasonable, and disclosure are properly reflected in the financial statements and noted that the auditors found no disagreements with management, no material weaknesses or significant deficiencies in internal controls, and no accounting issues were noted.