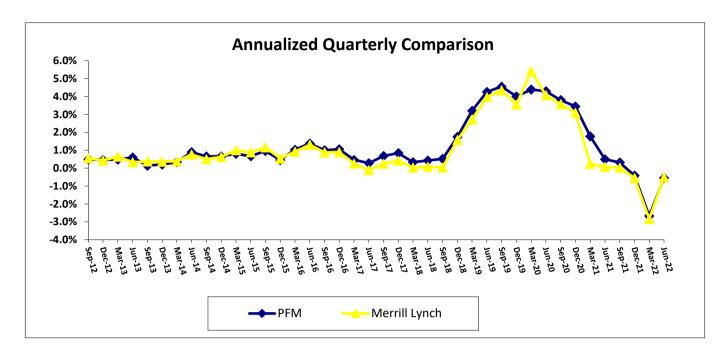

#### 9. AUDITED FINANCIAL STATEMENTS FOR FISCAL YEAR END (FYE) JUNE 30, 2022

Kevin Woo, Accounting Manager, shared that the District has a financial audit each year as a part of the standard business practices and introduced Coley Delaney from the Pun Group to review the audit details and results.

Coley Delaney discussed management responsibilities before, during, and after the audit to include preparing and presenting financial statements, designing, implementing, and maintaining internal controls. He explained the responsibilities of the auditors to perform the audit in conformity with Auditing Standards Generally Accepted in the United States and reviewed the four phases of the audit process. He reviewed GASB Statement No. 87: Leases, which was determined to have a significant impact on the District's financial reporting and will show on the District's balance sheet and footnote disclosure. He provided an overview of the District's financial statements with a fully comparative model between fiscal years 2022 and 2021 and reviewed the key financial indicators of the District compared to 10 other local districts between 2019 and 2023. In closing, Mr. Delaney reviewed the audit results showing the District's financial statements are fairly presented in all material respects, significant accounting policies have been consistently applied, estimates are reasonable, and disclosure are properly reflected in the financial statements and noted that the auditors found no disagreements with management, no material weaknesses or significant deficiencies in internal controls, and no accounting issues were noted.