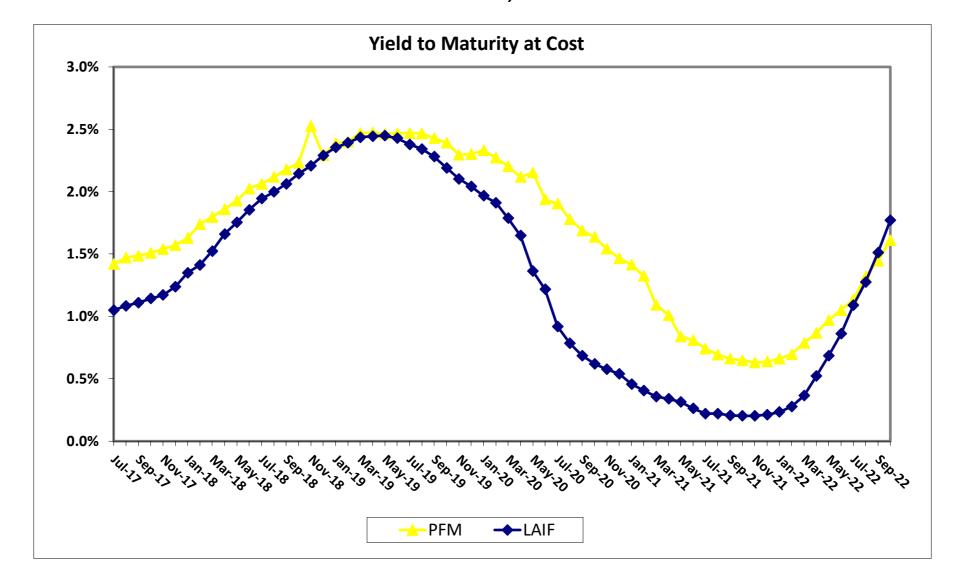

| 5 4 5 5 6 6 5 6 3 3 4 5 3 4 6 5 5 5 4 5 5 3 4 4 5 5 5 4 6 6 5 5 4 4 6 6 6 5 4 6 6 5 7 5                                                                                                                                                 |

Page 14

# CASH AND INVESTMENT SUMMARY (Total) October 31, 2022



CASH AND INVESTMENT SUMMARY (excluding COP Funds)
October 31, 2022



# MAJOR INVESTMENT YIELD COMPARISONS

October 31, 2022



| Month-Year       | L. A.                    | I. F.            | P.F                      | . M.           |
|------------------|--------------------------|------------------|--------------------------|----------------|
|                  | BALANCE                  | INTEREST         | BALANCE                  | INTEREST       |
|                  |                          | Yield at Cost    |                          | Yield at Cost  |
| Jul-17           | 21,289,692               | 1.051%           | 44,391,070               | 1.4209         |
| Aug-17           | 21,289,692               | 1.084%           | 44,396,325               | 1.4739         |
| Sep-17           | 21,289,692               | 1.111%           | 44,272,825               | 1.4879         |
| Oct-17           |