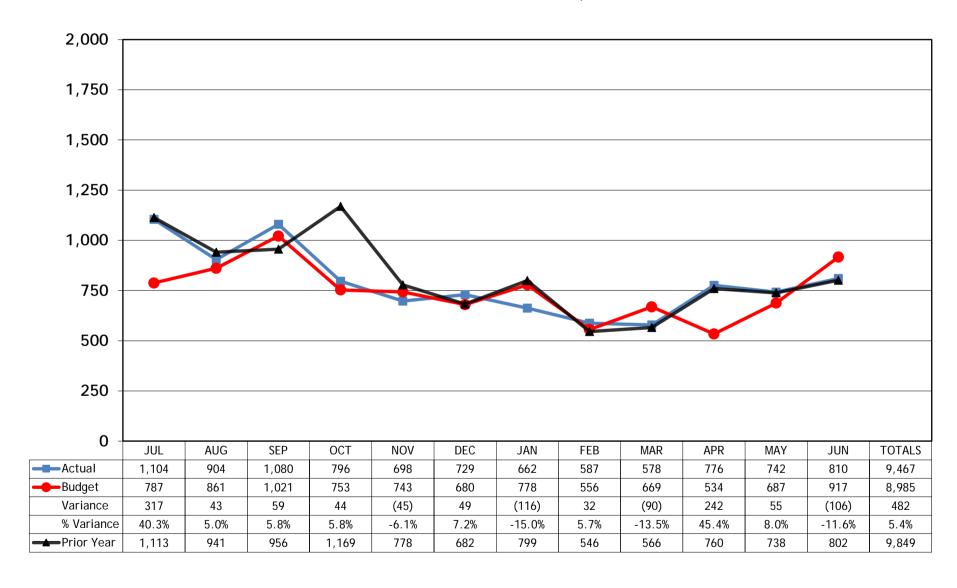

79   | 212<br>646       | 148<br>32       | 517<br>1,880   | 270<br>1,889     | (9)                                          | 91.5%                 |
| Grand Totals                | 5,926            | 5,418          | 508              | 3,923        | 3,567            | 356             | 9,849          | 8,985            | 864                                          | 9.6%                  |
| <u> </u>                    | -                | -              |                  | -            | <u>-</u>         |                 | -              | -                | <u>.                                    </u> |                       |

# PADRE DAM MUNICIPAL WATER DISTRICT POTABLE WATER SALES GRAPH ACTUAL TO BUDGET COMPARISON - UNITS IN ACRE FEET FOR THE TWELVE MONTHS ENDING JUNE 30, 2022



# PADRE DAM MUNICIPAL WATER DISTRICT POTABLE WATER SALES GRAPH CUMULATIVE ACTUAL TO BUDGET COMPARISON - UNITS IN ACRE FEET FOR THE TWELVE MONTHS ENDING JUNE 30, 2022



# STATEMENT OF OPERATIONS

ACTUAL

PRIOR YR

**ACTUALS** 

\$

**RECYCLED WATER** 

**Income (Loss) from Operations:** 

FOR TWELVE MONTHS ENDING JUNE 30, 2022

YEAR - TO - DATE

BUDGET

VARIANCE

PRIOR YR

Favor/(Unfavor)

**BUDGET** 

Favor/(Unfavor)

| evenues: