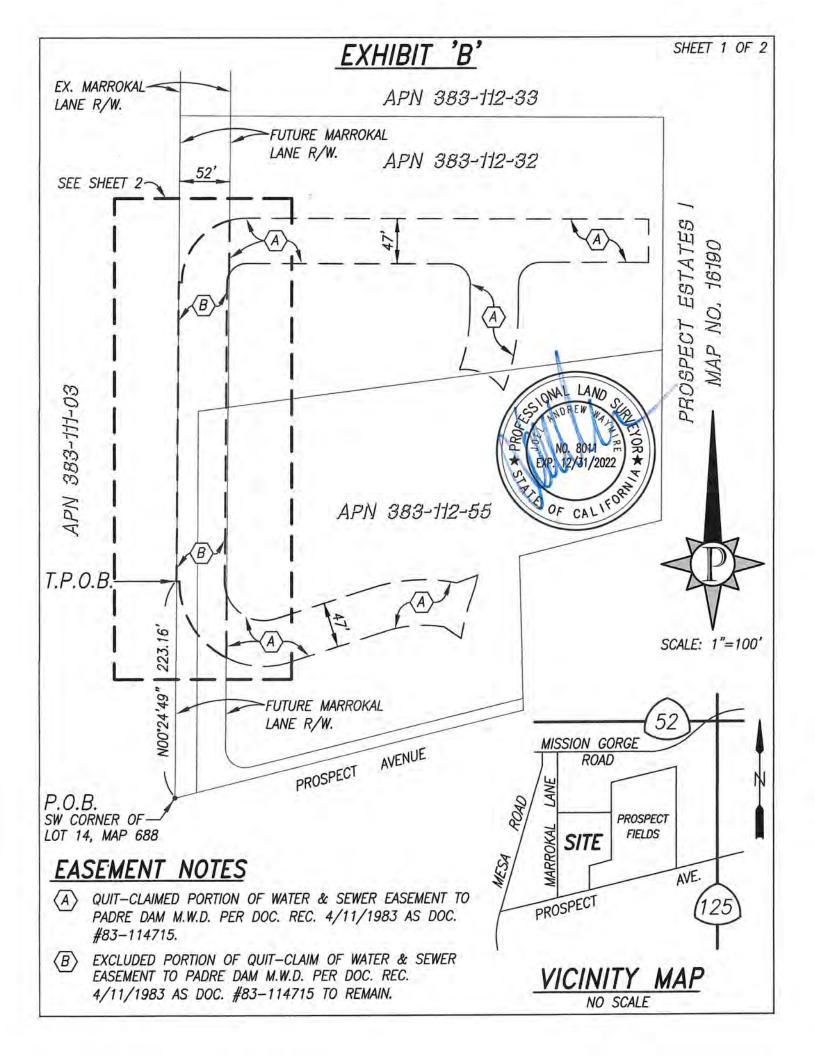

Resolution 2022-Exhibit A Page 2 of 3

RECORDING REQUESTED BY AND UPON RECORDATION, PLEASE RETURN TO: Mail tax statements to: **BOARD SECRETARY** PADRE DAM MUNICIPAL WATER DISTRICT Post Office Box 719003 Santee, California 92072 EXEMPT FROM FILING FEES PURSUANT TO **GOVERNMENT CODE, SECTION 6103** Above Space for Recorder's Use **QUITCLAIM DEED** PORTION OF ASSESSOR'S PARCEL NOS. 383-112-32-00 and 383-112-55-00 DOCUMENTARY TRANSFER TAX: \$0 FOR VALUABLE CONSIDERATION, receipt of which is hereby acknowledged, PADRE DAM MUNICIPAL WATER DISTRICT, a Municipal Water District of the State of California ("Grantor"), hereby remises, releases, and forever quitclaims to:

#### MG Grant Real Estate Inc. and Prospect Estates II LLC

all interest in the Grant of Easement for the construction, operation, maintenance, repair, and replacement of sewer lines and appurtenances, recorded as Document No. 1983-114716 and Document no. 1983-114715 on April 11, 1983, at the San Diego County Recorder's Office, lying within that real property situated in the County of San Diego, State of California, more fully described in **EXHIBIT A** attached hereto ("**Property**").

#### **EXHIBIT 'A'**

#### **LEGAL DESCRIPTION**

THAT PORTION OF LOT 14 IN BLOCK "C" OF FANITA RANCHO, IN THE CITY OF SANTEE, COUNTY OF SAN DIEGO, STATE OF CALIFORNIA, ACCORDING TO MAP THEREOF NO. 688, FILED IN THE OFFICE OF THE COUNTY RECORDER OF SAN DIEGO COUNTY OCTOBER 22, 1891, BEING A 24.00 FOOT STRIP OF LAND LYING 12.00 FEET ON EACH SIDE OF THE FOLLOWING DESCRIBED CENTERLINE:

BEGINNING AT THE SOUTHEAST CORNER OF SAID LOT 14, THENCE ALONG THE EASTERLY LINE OF SAID LOT 14:

NORTH 00° 17' 35" EAST, A DISTANCE OF 190.95 FEET TO THE TRUE POINT OF BEGINNING, THENCE:

SOUTH 76° 03' 54" WEST A DISTANCE OF 134. 27 FEET TO THE WESTERLY TERMINUS, BEING A POINT ON A 228.00 FOOT RADIUS CURVE CONCAVE SOUTHWESTERLY, THE CENTER OF WHICH BEARS SOUTH 85° 34' 34" WEST:

THE SIDE LINES OF SAID 24.00 FOOT STRIP OF LAND SHALL BE LENGTHENED OR SHORTENED TO TERMINATE ON THE EASTERLY LINE OF SAID LOT 14 ON THE EAST, AND TO TERMINATE ON THE ARC OF SAID 228.00 FOOT RADIUS CURVE ON THE WEST.

#### EXHIBIT 'A'

#### **LEGAL DESCRIPTION**

THAT PORTION OF LOT 14 IN BLOCK 'C' OF FANITA RANCHO, IN THE CITY OF SANTEE, COUNTY OF SAN DIEGO, STATE OF CALIFORNIA, ACCORDING TO MAP THEREOF NO. 688, FILED IN THE OFFICE OF THE COUNTY RECORDER OF SAN DIEGO COUNTY, OCTOBER 22, 1891, DESCRIBED AS FOLLOWS:

BEGINNING AT THE SOUTHWEST CORNER OF SAID LOT 14, THENCE ALONG THE WESTERLY LINE OF SAID LOT 14:

NORTH 00°24'49" EAST A DISTANCE OF 223.16 FEET TO THE TRUE POINT OF BEGINNING; THENCE CONTINUING ALONG SAID WESTERLY LINE:

NORTH 00°24'49" EAST A DISTANCE OF 308.37 FEET; THENCE:

**SOUTH 89°35'11" EAST** A DISTANCE OF **3.00 FEET** TO A POINT ON A NON-TANGENT **67.00 FOOT** RADIUS CURVE, CONCAVE SOUTHEASTERLY, THE CENTER OF WHICH BEARS SOUTH 89°35'11" EAST; THENCE ALONG THE ARC OF SAID CURVE THROUGH A CENTRAL ANGLE OF:

89°52'46" A DISTANCE OF 105.10 FEET; THENCE TANGENT TO SAID CURVE:

**SOUTH 89°42'25" EAST** A DISTANCE OF **414.98 FEET**; THENCE:

**SOUTH 00°17'35" WEST** A DISTANCE OF **45.00 FEET**, THENCE:

**NORTH 89°42'25" WEST** A DISTANCE OF **112.00 FEET** TO THE BEGINNING OF A TANGENT **22.00 FOOT** RADIUS CURVE, CONCAVE SOUTHEASTERLY; THENCE ALONG THE ARC OF SAID CURVE THROUGH A CENTRAL ANGLE OF:

90°00'00" A DISTANCE OF 34.56 FEET THENCE TANGENT TO SAID CURVE:

**SOUTH 00°17'35" WEST** A DISTANCE OF **30.00 FEET** TO THE BEGINNING OF A TANGENT **224.00 FOOT** RADIUS CURVE, CONCAVE NORTHWESTERLY; THENCE ALONG THE ARC OF SAID CURVE THROUGH A CENTRAL ANGLE OF:

**21°01'17"** A DISTANCE OF **82.18 FEET** TO A POINT ON A **48.00 FOOT** RADIUS CURVE, CONCAVE SOUTHWESTERLY, THE CENTER OF WHICH BEARS SOUTH 56°47'24" WEST; THENCE WESTERLY ALONG THE ARC OF SAID CURVE THROUGH A CENTRAL ANGLE OF:

**62°59'39"** A DISTANCE OF **52.77 FEET** TO A POINT ON A **174.00 FOOT** RADIUS CURVE, CONCAVE WESTERLY, THE CENTER OF WHICH BEARS NORTH 69°49'54" WEST; THENCE NORTHERLY ALONG THE ARC OF SAID CURVE THROUGH A CENTRAL ANGLE OF:

19°52'31" A DISTANCE OF 60.36 FEET, THENCE TANGENT TO SAID CURVE:

**NORTH 00°17'35" EAST** A DISTANCE OF **30.00 FEET** TO THE BEGINNING OF A **20.00 FOOT** RADIUS CURVE, CONCAVE SOUTHWESTERLY; THENCE ALONG THE ARC OF SAID CURVE THROUGH A CENTRAL ANGLE OF:

90°00'00" A DISTANCE OF 31.42 FEET; THENCE TANGENT TO SAID CURVE:

**NORTH 89°42'25" WEST** A DISTANCE OF **210.98** FEET TO THE BEGINNING OF A TANGENT **20.00 FOOT** RADIUS CURVE, CONCAVE SOUTHEASTERLY; THENCE ALONG THE ARC OF SAID CURVE THROUGH A CENTRAL ANGLE OF:

89°52'46" A DISTANCE OF 31.37 FEET; THENCE TANGENT TO SAID CURVE:

**SOUTH 00°24'49" WEST** A DISTANCE OF **308.37 FEET** TO THE BEGINNING OF A TANGENT **40.00 FOOT** RADIUS CURVE, CONCAVE NORTHEASTERLY; THENCE ALONG THE ARC OF SAID CURVE THROUGH A CENTRAL ANGLE OF:

108°00'00" A DISTANCE OF 75.40 FEET; THENCE TANGENT TO SAID CURVE:

**NORTH 72°24'49" EAST** A DISTANCE OF **105.00 FEET** TO THE BEGINNING OF A TANGENT **176.00 FOOT** RADIUS CURVE, CONCAVE SOUTHEASTERLY; THENCE ALONG THE ARC OF SAID CURVE THROUGH A CENTRAL ANGLE OF:

**28°46'54"** A DISTANCE OF **88.41 FEET**; THENCE:

NORTH 69°49'31" EAST A DISTANCE OF 23.48 FEET TO A POINT ON A NON-TANGENT 172.00 FOOT RADIUS CURVE, CONCAVE WESTERLY, THE CENTER OF WHICH BEARS NORTH 77°45'52" WEST; THENCE SOUTHWESTERLY ALONG THE ARC OF SAID CURVE THROUGH A CENTRAL ANGLE OF:

**07°40'21"** A DISTANCE OF **23.04 FEET** TO THE BEGINNING OF A REVERSE **228.00 FOOT** RADIUS CURVE, CONCAVE SOUTHEASTERLY; THENCE ALONG THE ARC OF SAID CURVE THROUGH A CENTRAL ANGLE OF:

**11°18'04"** A DISTANCE OF **44.97 FEET**; THENCE:

**NORTH 55°18'22" WEST** A DISTANCE OF **21.29 FEET** TO THE BEGINNING OF A NON-TANGENT **129.00 FOOT** RADIUS CURVE, CONCAVE SOUTHERLY, THE CENTER WHICH BEARS SOUTH 09°29'29" WEST; THENCE ALONG THE ARC OF SAID CURVE THROUGH A CENTRAL ANGLE OF:

27°04'40" A DISTANCE OF 60.96 FEET; THENCE TANGENT TO SAID CURVE:

**SOUTH 72°24'49" WEST** A DISTANCE OF **105.00 FEET** TO THE BEGINNING OF A TANGENT **87.00 FOOT** RADIUS CURVE, CONCAVE NORTHEASTERLY; THENCE ALONG THE ARC OF SAID CURVE THROUGH A CENTRAL ANGLE OF:

**108°00'00"** A DISTANCE OF **163.99 FEET**; THENCE:

NORTH 89°35'11" WEST A DISTANCE OF 3.00 FEET TO THE TRUE POINT OF BEGINNING.

EXCEPTING THEREFROM THAT PORTION DESCRIBED AS FOLLOWS:

COMMENCING AT THE **TRUE POINT OF BEGINNING**, THENCE ALONG THE WESTERLY LINE OF SAID LOT 14: