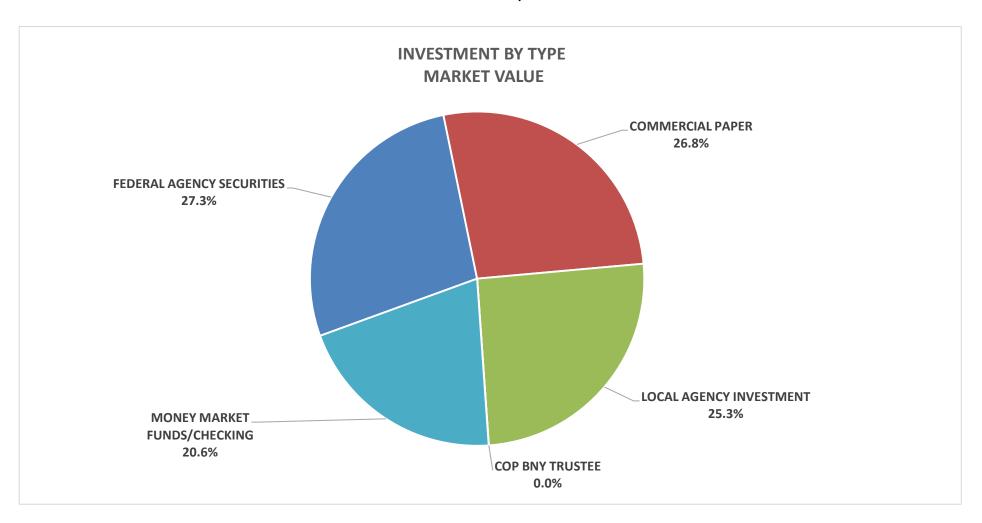

#### 12. INFORMATIONAL REPORTS

- A. Finance and Treasurer's Report for the twelve months ended June 30, 2022 (audited)
- B. Finance and Treasurer's Report for the four months ended October 31, 2022