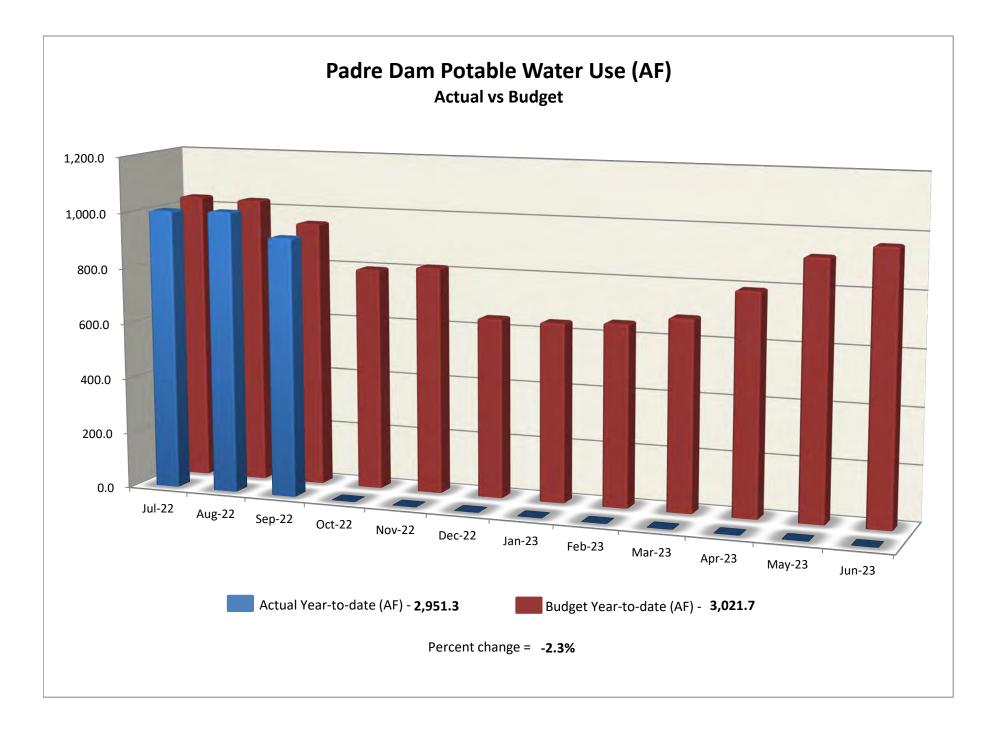

## 5. WATER SUPPLY UPDATE

Melissa McChesney, Communications Manager, gave an overview of the State drought timeline from April 2021 through June 2022. She discussed the mega drought being the worst in 1200 years which has impacted both the Colorado River Basin and the State Water Project. She reviewed the Colorado River Basin conditions noting that Lake Mead and Lake Powell are at just 27 percent of capacity and discussed the Federal Government will be allocating \$4 billion towards incentivizing conservation. She provided the overall stats of precipitation, reservoir storage, and drought status from California's 2022 water year and noted the record setting heat wave in September closed out the driest three year period on record with a likelihood of a fourth year. She provided a quote from the Department of Water Resources (DWR) Director Karla Nemeth regarding working with federal, state, local, and academic partners on the water supply. She reviewed the California water supply strategy including modernizing water infrastructure, additional budget for drought relief to hard-hit communities, 10 percent reduction expected for current water supply by 2040, water resilience portfolios, and moving faster and smarter going forward with a plan to develop new water supplies, expand water supply storage capacity above and below ground, reduce demand, and improve forecasting, data, and management. In closing, she discussed entering into the new 2023 water year and the possibility of the State implementing emergency regulations if the State enters a fourth dry year and explained the regulations will be done on an agency level instead of a statewide approach in order to account for water supplies, climate, and a variety of other factors.