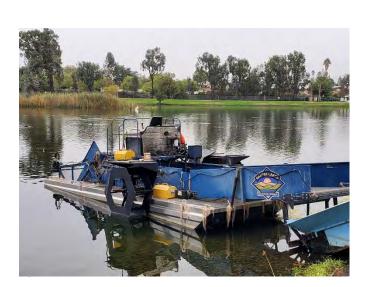

## 6. SANTEE LAKES AQUATIC WEED HARVESTER PURCHASE

#### Recommendation:

Approve the sole source purchase of replacement Aquatic Weed Harvester and related equipment totaling \$255,300 from Aquarius Systems.