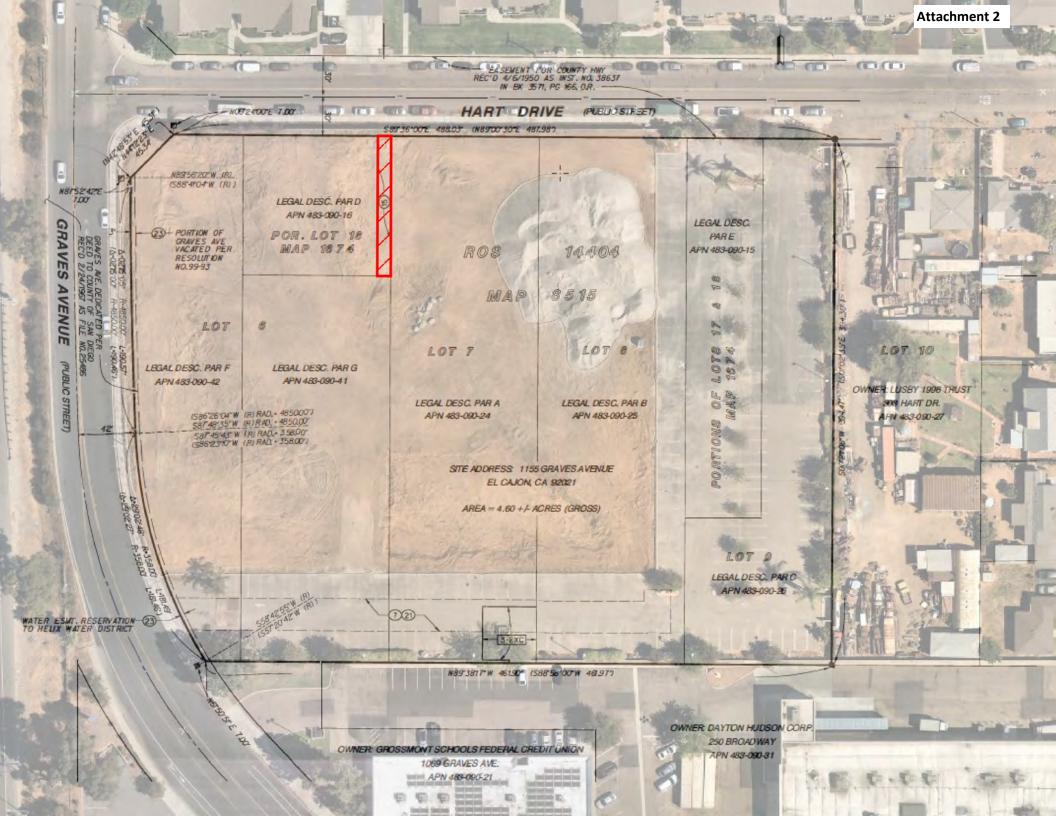

#### 5. QUITCLAIM OF SEWER EASEMENT ON APN 483-090-16-00

#### **Recommendation:**

Adopt resolution approving the Quitclaim of a sewer easement located on APN 483-090-16-00 to the property owner, JKC Graves, LLC.